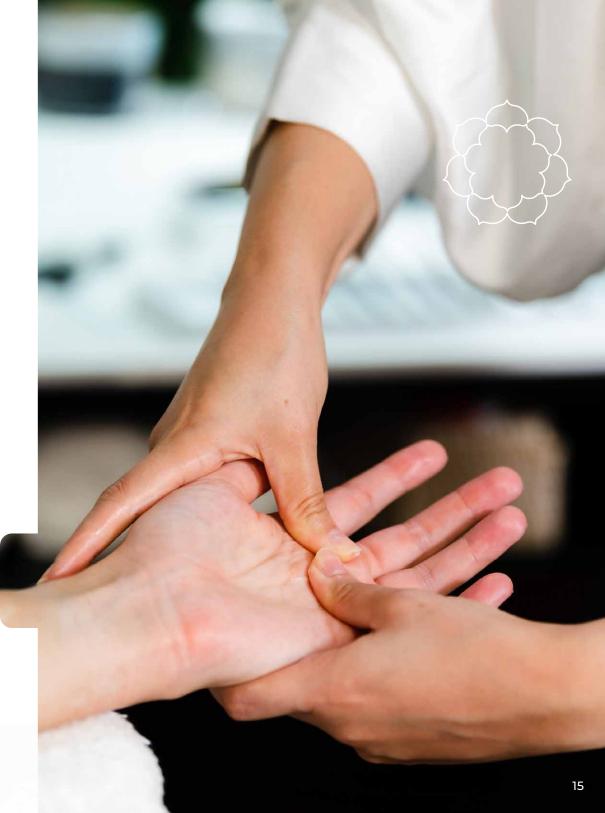

# Bastien's Manicure

color nail polish excluded

Single 45-min

Couple 45-min

THB 2,500 THB 3,500

An exceptional manicure in 3 steps: first, a treatment enhances the natural beauty of your nails. Next, a detailed cuticle treatment tackles any dryness. The session ends with a comprehensive massage of the forearms, wrists, hands, and fingers, ensuring a deeply relaxing and restorative experience.

#### Single 35-min

THB 2.200

Foot and Hand Massage - Experience a deeply soothing massage that extends from the toes up to the knees and from the fingers up to the elbows. This synchronized four-hand treatment alleviates muscle tension and reduces the sensation of heaviness, promoting a feeling of overall lightness and relaxation across the body.