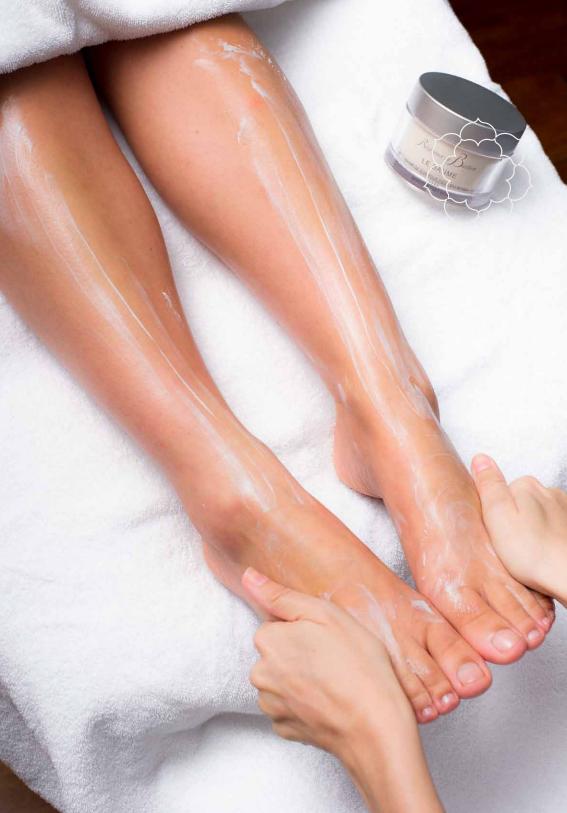

#### **Bastien's Pedicure**

color nail polish excluded

Single 60-min Couple 60-min THB 3,300 THB 5,500

This thorough pedicure begins with a gentle buffing that restores the natural luster and beauty of the nails. It progresses with a skin treatment that removes hard skin and alleviates dryness. The experience is completed with a full massage from the toes to the knees, easing muscle tension and heaviness for a sensation of lightness and rejuvenation.

# Couple 35-min

THB 2,200 THB 3.500

Ideal for relieving tired and heavy legs, especially after travel, this massage covers the area from the toes to the knees. It focuses on easing muscle tension, enhancing joint mobility, and improving blood circulation and skin elasticity, particularly addressing swollen soles. An initial exfoliation with Black Diamond Scrub maximizes the cream's penetration during the massage, enhancing its effectiveness