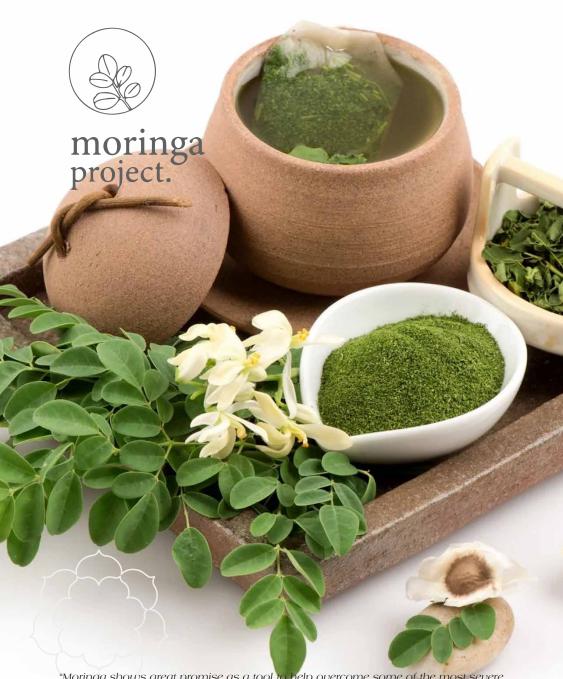

#### Moringa Project – Thailand

(Clean, natural, vegan skincare powered by the superfood - Moringa) Leveraging the nutrient-rich 'miracle tree,' our vegan skincare products are crafted on our organic farms to ensure the highest quality.

"Moringa shows great promise as a tool to help overcome some of the most severe problems in the developing world - malnutrition, deforestation, impure water and poverty. The tree does best in the dry region where these problems are worst." Andrew Young, former Atlanta Mayor and United Nations Ambassador