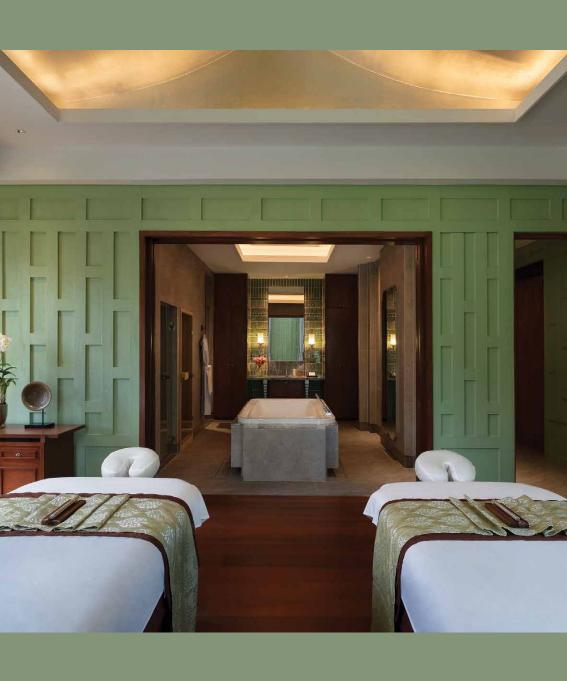

Concept of the Treatment Rooms: All treatment rooms welcome guests with warm-toned materials, including traditional wooden Thai doors adorned with elegant bronze handles. Luxurious green natural stone finishes on hammam beds evoke serenity and harmony with nature. The two-step recessed ceiling pays homage to Wat Sri Chum, creating a captivating focal point, while terracotta mosaic tiles in the wet zone symbolize the texture of a lotus leaf, enhancing the room's symbolism and elegance. Inspired by Middle Eastern and North African bathing rituals, our Hammam Room offers a bespoke and private experience that promotes physical cleansing, relaxation, and well-being.

Treatment Room: Located on the second floor, the treatment rooms embrace a simple and direct representation of Thai architecture. Bright and relaxed, with a 'Pra-Kon' wall pattern representing the Thai house, the space exudes contemporary beauty. High ceilings and curved shapes add delicacy and softness, complemented by a jacuzzi tub using green terrazzo and light green mosaic.