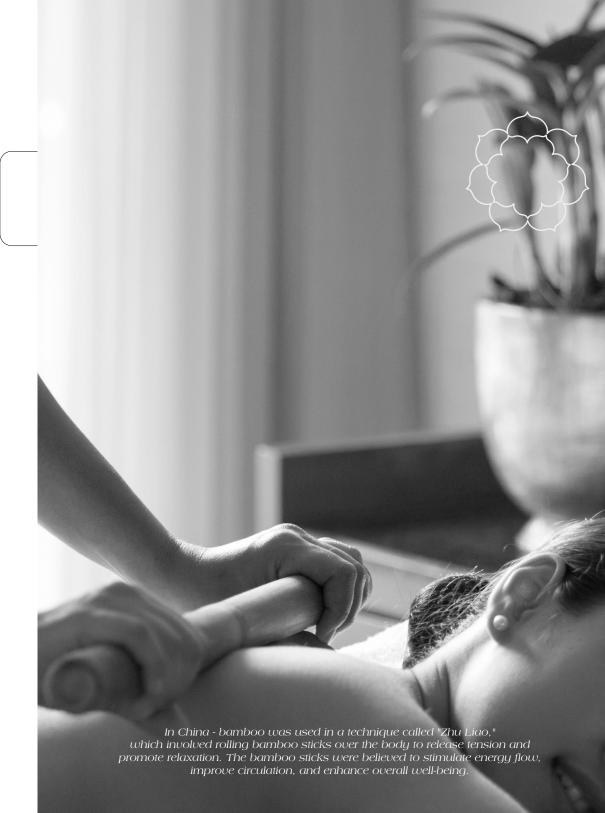

#### Bamboo Massage

includes dry brushing and warm sensations with medium to firm pressure

Single 60/90/120-min Couple suite 60/90/120-min THB 4,000 / 5,000 / 6,000 THB 7,000 / 8,500 / 9,500

This holistic therapeutic massage utilizes bamboo to ensure healthy circulation and relieve muscle tension. Bamboo symbolizes strength, fertility, youth, prosperity, and peace.