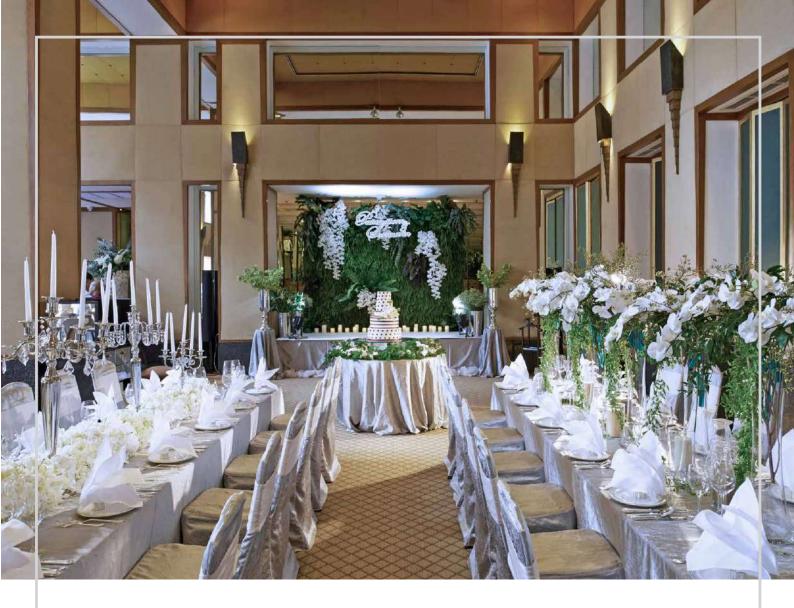

# The Ballroom

Spacious and overlooking the Chedi Pond, the Ballroom is available for any occasion. Along with its adjacent reception area, the Ballroom creates myriad possibilities for seated wedding banquets, cocktail parties, buffets or dances. Stage a grand celebration in the Ballroom shared with friends and family from all over the world.