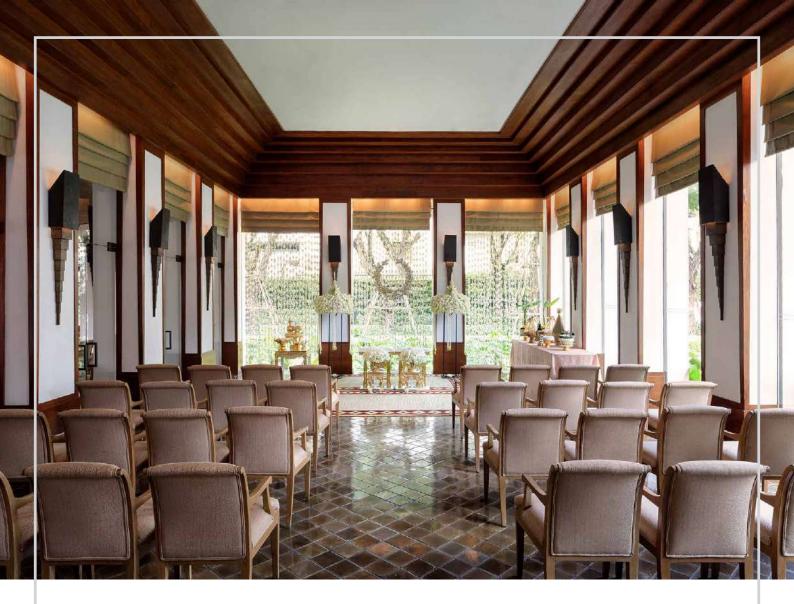

# Thai Wedding Ceremony

The Sukhothai Bangkok, designed and built in the rich spirit of Thai tradition, and imbued with its many elegant details, offers all the beautiful and sacred elements of a Thai wedding. Set in the traditional Thai style and surrounded by a lotus pond, Celadon is the perfect venue for a traditional Thai wedding ceremony.