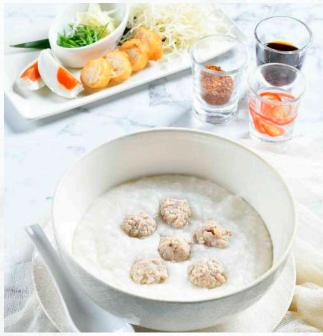

TROPICAL FRUIT SALAD CONGEE

# A LA CARTE BREAKFAST Served 5:00 - 11:30 AM

| SEASONAL TROPICAL FRUIT ORANGE JUICE MARINATED TROPICAL FRUIT SALAD                                                                                                                                                        | 350 |
|----------------------------------------------------------------------------------------------------------------------------------------------------------------------------------------------------------------------------|-----|
| YOGHURT   HOMEMADE FRUIT COMPOTE 350<br>RHUBARB-ORANGE   BERRIES   CINNAMON-LIME PRUNE                                                                                                                                     |     |
| PANCAKE   BELGUIM WAFFLE   FRENCH TOAST "PAIN PERDU" TOPPING FRESH BANANA   MANGO   BERRIE RHUBARB-ORANGE   BERRY COMPOTE SYRUP   SAUCE HONEY   MAPLE SYRUP   COCONUT SYRUP   CHOCOLATE SAUCE   NUTELLA                    | 450 |
| TWO FRESH EGGS BOILED   POACHED   FRIED   SCRAMBLED   OMELETTE CHOICE OF PORK SAUSAGE   CHICKEN SAUSAGE   CRISPYBACON   SOFT BACON THYME-GARLIC ROASTED POTATO   BASIL SAUTÉED CHERRY TOMATO SAUTÉED MUSHROOM   BAKED BEAN | 400 |
| EGG BENEDICT ENGLISH MUFFIN   POACHED EGG   HAM SUKHOTHAI'S SMOKED ATLANTIC SALMON HOLLANDAISE SAUCE                                                                                                                       | 450 |
| BAKERY BASKET FRESHLY BAKED BUTTER CROISSANT   WHOLE-WHEAT CROISSANT WHITE TOAST   WHOLE-WHEAT TOAST   MULTY GRAIN SLICE PRESERVE   HONEY   PEANUT BUTTER   NUTELLA DANISH PASTRY   MUFFIN   MUESLI BAR                    | 250 |
| DANISH PASTRY                                                                                                                                                                                                              | 60  |
| BUTTER CROISANT   WHOLE WHEAT CROISSANT                                                                                                                                                                                    | 60  |
| ASSORTED MUFFIN                                                                                                                                                                                                            | 30  |
| THAI BREAKFAST BOILED RICE SOUP SHRIMP   CORIANDER   CHIVES   FRIED GARLIC                                                                                                                                                 | 450 |
| CONGEE BOILED RICE PORRIDGE   MINCED PORK CHICKEN BALL   PORK BALL PRESERVED SALTY EGG   GINGER   CHIVE   CHINESE CROISSANT                                                                                                | 400 |
| HAINANESE CHICKEN RICE<br>FRAGRANT RICE   POACHED CHICKEN   CHICKEN BROTH                                                                                                                                                  | 460 |