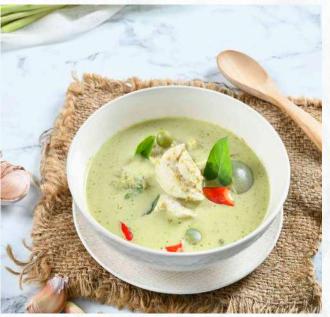

### THAI APPETIZER

| MARINATED   SKEWERED   GRIDDLED CHICKEN TENDERLOIN   PEANUT CURRY SAUC                                                                          | 400<br>CE   |
|-------------------------------------------------------------------------------------------------------------------------------------------------|-------------|
| VEGETABLE SPRING ROLL GOLDEN FRIED VEGETABLE SPRING ROLLS   PLUM SAUCE                                                                          | 400         |
| SALAD                                                                                                                                           |             |
| SOM TAM<br>SHERRED GREEN PAPAPYA   CARROT   GARLIC   CHILI   STRING BEAN   SIRA TOMATO<br>DRIED SHRIMP                                          | 300         |
| YAM SOM O<br>POMELO   MINT   WATER CHESTNUT   CRISPY GARLIC   CRISPY SHALLOT   DRIED CH                                                         | 350<br>IILI |
| SOUP                                                                                                                                            |             |
| TOM YAM GOONG TIGER PRAWN   SPICY LEMONGRASS BROTH   LIME JUICE   BIRD EYE CHILIE                                                               | 450         |
| TOM KHAA GAI<br>CHICKEN BREAST   ORINGI MUSHROOM   GALANGAL   COCONUT BROTH                                                                     | 350         |
| CURRY                                                                                                                                           |             |
| GAENG KIEW WARN NUE<br>CHAROLAIS BEEF TENDERLOIN   GREEN CURRY   COCONUT MILK<br>THAI EGGPLANT   SWEET BASIL                                    | 600         |
| GAENG MASSAMAN GAI<br>CHICKEN THIGH   MASSAMAN CURRY   COCONUT MILK<br>POTATO   SHALLOT   LOTUS SEED                                            | 500         |
| MAIN COURSE                                                                                                                                     |             |
| KHAO KAPRAO WOK-FRIED JASMINE RICE   HOT BASIL   CHOICE OF CHAROLAIS BEEF TENDERLOIN   ANDAMAN SEAFOOD CHICKEN BREAST   PORK TENDERLOIN   SQUID | 600<br>500  |
| GOONG PHAD MED-MAMUWANG HIMMAPHAN WOK-FRIED TIGER PRAWN   CASHEW NUT   DRIED CHILIE                                                             | 600         |
| PHAD THAI GOONG SOD<br>THAI FRIED RICE NOODLE   TIGER PRAWN   TAMARIND SAUCE                                                                    | 600         |
| KHAO PAD CHICKEN   PORK<br>WOK-FRIED RICE   CHICKEN BREAST   PORK TENDERLOIN<br>EGG   ONION   SPRING ONION                                      | 500         |
| KHAO PAD PAK<br>WOK-FRIED RICE BERRY   VEGETABLE                                                                                                | 500         |