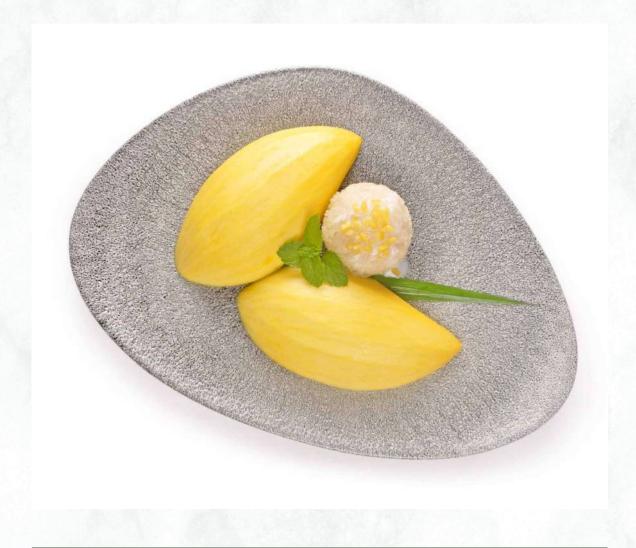

### CHEESE | DESSERT

| DOMESTIC AND IMPORTED CHEESE   DRIED FRUIT   NUT   CRISPY BREAD       | 750         |
|-----------------------------------------------------------------------|-------------|
| MANGO STICKY RICE RIPE NAAM DOK MAY MANGO   SWEET COCONUT STICKY RICE | 350         |
| COCONUT CHEESECAKE<br>COCONUT-HONEY SAUCE                             | 350         |
| CHOCOLATE FUDGE BROWNIE WHIPPED CREAM   TOFFEE SAUCE                  | 350         |
| ICE CREAM<br>VANILLA   CHOCOLATE                                      | 100   SCOOP |
| FROZEN YOGHURT HONEY YOGHURT                                          | 100   SCOOP |
| SORBET MANGO SORBET   COCONUT SORBET   STRAWBERRY SORBET              | 100   SCOOP |