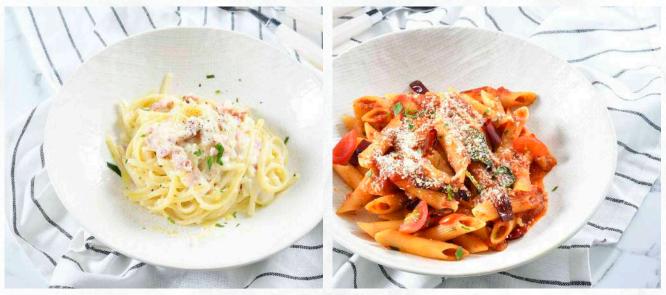

CREAMY MUSHROOM

CARBONARA SPICY ARRABIATA

| MAIN COURSE COMES WITH TWO CHOICES - SAUCE   VEGETABLES   FRIES                            |            |
|--------------------------------------------------------------------------------------------|------------|
| CHAROLAIS STRIPLOIN 180 GRAMS                                                              | 1,350      |
| NEW ZEALAND LAMB CHOP 225 GRAMS                                                            | 1,500      |
| ATLANTIC SALMON FILET 160 GRAMS                                                            | 1,050      |
| VEGETABLE                                                                                  |            |
| SAUTÉED GREENS                                                                             | 150        |
| BROCCOLI                                                                                   | 150        |
| CAULIFLOWER                                                                                | 150        |
| GREEN ASPARAGUS                                                                            | 150        |
| BABY CARROT                                                                                | 150        |
| STEAK FRIES                                                                                | 180        |
| FRENCH FRIES                                                                               | 180        |
| SWEET POTATO FRIES                                                                         | 180        |
|                                                                                            |            |
| SAUCE                                                                                      |            |
| RED WINE JUS THYME REDUCTION                                                               | 150<br>150 |
| BÉARNAISE                                                                                  | 150        |
| ITALIAN PASTA                                                                              |            |
| MADE WITH FINE DURUM WHEAT<br>SPAGHETTI   FETTUCCINE   PENNE   TOFETTE   GNOCCHI SARDI     |            |
| SEAFOOD<br>ANDAMAN SEAFOOD   GARLIC   WHITE WINE   EXTRA VIRGIN OLIVE OIL<br>ITALIAN BASIL | 550        |
| BOLOGNESE<br>GROUND BEEF RAGOUT   PECORINO ROMANO                                          | 500        |
| CARBONARA CREAMY EGG YOLK   CURED SMOKED PORK BELLY   PARMESAN REGGIANO                    | 500        |
| PESTO<br>SEMI-DRIED TOMATO   BASIL PESTO   BUFFALO MOZZARELLA                              | 400        |

**SCHIACCIATINA** 