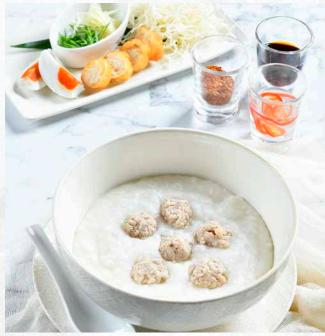

# A LA CARTE BREAKFAST Served 5:00 - 11:30 AM

| SEASONAL TROPICAL FRUIT ORANGE JUICE MARINATED TROPICAL FRUIT SALAD                                                                                                                                                        | 350 |
|----------------------------------------------------------------------------------------------------------------------------------------------------------------------------------------------------------------------------|-----|
| YOGHURT   HOMEMADE FRUIT COMPOTE<br>RHUBARB-ORANGE   BERRIES   CINNAMON-LIME PRUNE                                                                                                                                         | 350 |
| PANCAKE   BELGUIM WAFFLE   FRENCH TOAST "PAIN PERDU" TOPPING FRESH BANANA   MANGO   BERRIE RHUBARB-ORANGE   BERRY COMPOTE SYRUP   SAUCE HONEY   MAPLE SYRUP   COCONUT SYRUP   CHOCOLATE SAUCE   NUTELLA                    | 450 |
| TWO FRESH EGGS BOILED   POACHED   FRIED   SCRAMBLED   OMELETTE CHOICE OF PORK SAUSAGE   CHICKEN SAUSAGE   CRISPYBACON   SOFT BACON THYME-GARLIC ROASTED POTATO   BASIL SAUTÉED CHERRY TOMATO SAUTÉED MUSHROOM   BAKED BEAN | 400 |
| EGG BENEDICT ENGLISH MUFFIN   POACHED EGG   HAM THE SUKHOTHAI'S SMOKED ATLANTIC SALMON HOLLANDAISE SAUCE                                                                                                                   | 400 |
| BAKERY BASKET FRESHLY BAKED BUTTER CROISSANT   WHOLE-WHEAT CROISSANT WHITE TOAST   WHOLE-WHEAT TOAST   MULTIGRAIN SLICE PRESERVE   HONEY   PEANUT BUTTER   NUTELLA DANISH PASTRY   MUFFIN   MUESLI BAR                     | 250 |
| DANISH PASTRY                                                                                                                                                                                                              | 60  |
| BUTTER CROISANT   WHOLE WHEAT CROISSANT                                                                                                                                                                                    | 60  |
| ASSORTED MUFFIN                                                                                                                                                                                                            | 30  |
| THAI BREAKFAST                                                                                                                                                                                                             | 450 |
| BOILED RICE SOUP<br>SHRIMP   CORIANDER   CHIVES   FRIED GARLIC                                                                                                                                                             |     |
| CONGEE BOILED RICE PORRIDGE   MINCED PORK CHICKEN BALL   PORK BALL PRESERVED SALTY EGG   GINGER   CHIVE   CHINESE CROISSANT                                                                                                | 400 |
| HAINANESE CHICKEN RICE<br>FRAGRANT RICE   POACHED CHICKEN   CHICKEN BROTH                                                                                                                                                  | 460 |