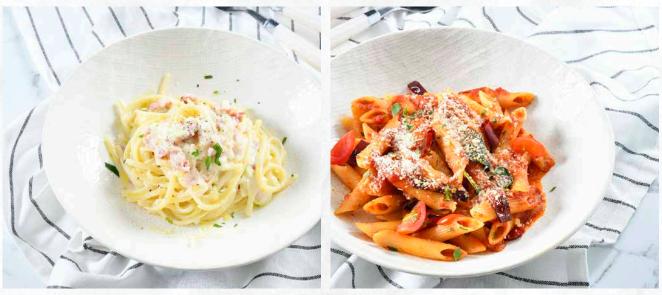

CREAMY MUSHROOM

CARBONARA SPICY ARRABIATA

| SOUP<br>SOUP OF THE DAY<br>MAIN COURSE<br>COMES WITH TWO CHOICES - SAUCE   VEGETABLES   FRIES     | 350   |
|---------------------------------------------------------------------------------------------------|-------|
| CHAROLAIS STRIPLOIN 180 GRAM                                                                      | 1,350 |
| NEW ZEALAND LAMB CHOP 225 GRAM                                                                    | 1,500 |
| ATLANTIC SALMON FILET 160 GRAM                                                                    | 1,050 |
| PORK TENDERLOIN 180 GRAM                                                                          | 750   |
| VEGTABLE                                                                                          |       |
| SAUTEED GREEN                                                                                     | 150   |
| BROCCOLI                                                                                          | 150   |
| CAULIFLOWER                                                                                       | 150   |
| GREEN ASPARAGUS                                                                                   | 150   |
| BABY CARROT                                                                                       | 150   |
| STEAK FRIES                                                                                       | 180   |
| FRENCH FRIES                                                                                      | 180   |
| SWEET POTATO FRIES                                                                                | 180   |
| SAUCE                                                                                             |       |
| RED WINE JUS                                                                                      | 150   |
| THYME REDUCTION                                                                                   | 150   |
| BÉARNAISE                                                                                         | 150   |
| ITALIAN PASTA MADE WITH FINE DURUM WHEAT SPAGHETTI   FETTUCCINE   PENNE   TOFETTE   GNOCCHI SARDI |       |
| SEAFOOD<br>ANDAMAN SEAFOOD   GARLIC   WHITE WINE   EXTRA VIRGIN OLIVE OIL<br>ITALIAN BASIL        | 550   |
| BOLOGNESE<br>GROUND BEEF RAGOUT   PECORINO ROMANO                                                 | 500   |
| CARBONARA CREAMY EGG YOLK   CURED SMOKED PORK BELLY   PARMESAN REGGIANO                           | 500   |
| PESTO<br>SEMI-DRIED TOMATO   BASIL PESTO   BUFFALO MOZZARELLA                                     | 400   |