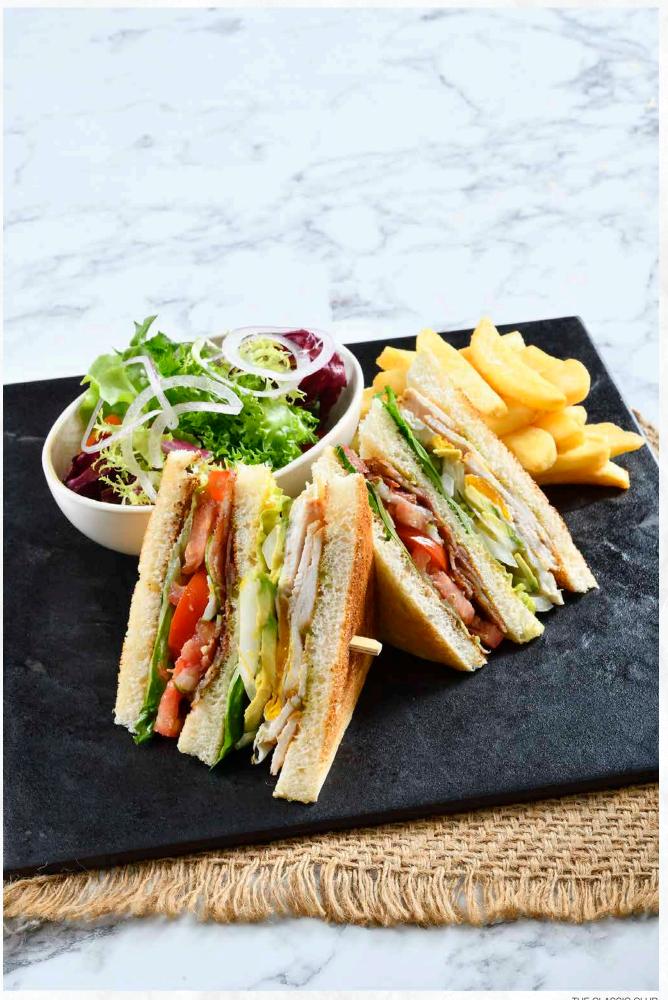

#### WESTERN

| ATLANTIC SALMON NIÇOISE<br>SLOW ROASTED ATLANTIC SALMON FILET   BABY COS   HEIRLOOM CHERRY TOMATO<br>GREEN BEAN   BOILED POTATO   BOILED EGG   NIÇOISE OLIVE   WHITE ANCHOVIE<br>EXTRA VIRGIN OLIVE OIL-LEMON DRESSING | 600 |
|------------------------------------------------------------------------------------------------------------------------------------------------------------------------------------------------------------------------|-----|
| BURRATA<br>100 GRAM BURRATA   HEIRLOOM CHERRY TOMATO   EXTRA VIRGIN OLIVE OIL<br>ITALIAN BASIL                                                                                                                         | 500 |
| CAESAR<br>GRIDDLED CHICKEN TENDERLOIN   BABY COS   CAESAR DRESSING<br>BACON   WHITE ANCHOVIE   PARMESAN   CROUTON                                                                                                      | 450 |
| ROASTED CAULIFLOWER ROASTED CAULIFLOWER   SEMI-DRIED HEIRLOOM CHERRY TOMATO BABY SPINACH   ROCKET LEAVE   SHERRY VINAIGRETTE   TOASTED ALMOND                                                                          | 400 |
| FIG SALAD WILD ROCKET   GOAT CHEESE   BASAMIC-VANILA VINAIGRETTE   TOASTED PECAN                                                                                                                                       | 400 |
| GREEK SALAD<br>HEIRLOOM CHERRY TOMATO   JAPANESE CUCUMBER   RED OINION<br>CAPSICUM   KALAMATA OLIVE   FETA   RED VINE VINAIGRETTE                                                                                      | 400 |
| BURGER SERVED WITH A SIDE SALAD<br>CHOICE OF FRENCH FRIES   STEAK FRIES   SWEET POTATO FRIES                                                                                                                           |     |
| CHEESEBURGER<br>CHAROLAIS BEEF PATTY   GRUYERE   BACON<br>ONION JAM   TOMATO   PICKLED JAPANESE CUCUMBER   SESAME BUN                                                                                                  | 700 |
| CHICKEN<br>CHICKEN PATTY   GRUYERE   BACON<br>ONION JAM   TOMATO   PICKLED JAPANESE CUCUMBER   SESAME BUN                                                                                                              | 600 |
| VEGETARIAN BURGER<br>PLANT BASED PATTY   GRUYERE   GREEN ASPARAGUS<br>ONION JAM   TOMATO   GHERKIN   SESAME BUN                                                                                                        | 550 |
| SANDWICH SERVED WITH A SIDE SALAD CHOICE OF FRENCH FRIES   STEAK FRIES   SWEET POTATO FRIES                                                                                                                            |     |
| CLASSIC CLUB<br>CHICKEN TENDERLOIN   AVOCADO   BACON   EGG   WHITE TOAST                                                                                                                                               | 550 |
| GRILLED VEGGIE FOCACCIA<br>FOCACCIA   LABANEH   RACLETTE CHEESE   ERYNGII MUSHROOM<br>BABY SPINACH   PESTO   ONION JAM                                                                                                 | 450 |
| CHICKEN CROQUE MONSIEUR<br>THE SUKHOTHAI'S SMOKKED CHICKEN BREAST   BECHAMEI SAUCE<br>GRUYERE CHEESE   RACLETTE CHEESE                                                                                                 | 450 |
|                                                                                                                                                                                                                        |     |