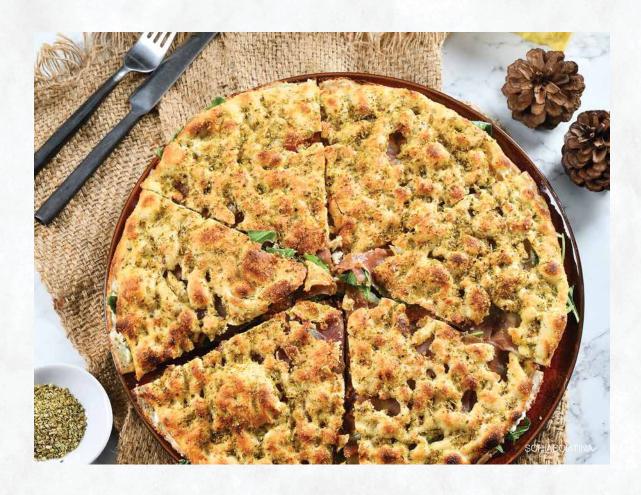

**WOOD-FIRE OVEN BAKED PIZZA** SERVED FROM 11.30 (PLEASE ALLOW 30 MINUTES PREPARATION TIME)

| SCHIACCIATINA<br>THIN   CRISPY PIZZA CRUST   MASCARPONE CHEESE<br>24-MONTHS CURED 'RISERVA' PARMA HAM   WILD ROCKET   TOMATO | 900 |
|------------------------------------------------------------------------------------------------------------------------------|-----|
| FOUR CHEESE<br>TOMATO SAUCE   MOZZARELLA   DANA BLUE   RACLETTE   CAMEMBERT                                                  | 800 |
| SALAMI<br>TOMATO SAUCE   MOZZARELLA   SALAMI   KALAMATA OLIVE   PESTO                                                        | 650 |
| AL TONNO<br>TOMATO SAUCE   MOZZARELLA   TUNA   CAPERS   SHALLOT   KALAMATA OLIVE                                             | 650 |
| VEGETARIANA<br>TOMATO SAUCE   MOZZARELLA   ZUCCHINI   SUN DRIED TOMATO   CRISPY GARLIC                                       | 600 |