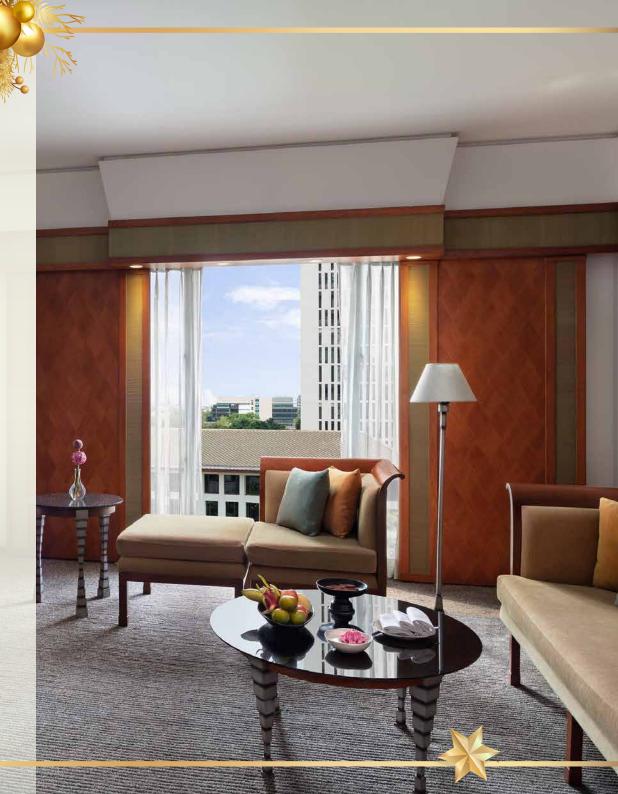

### **Executive Suite**

Striking design details that ground you in a sense of place, the 76-square-metre Executive Suite's open plan suites feature full teakwood flooring, Jim Thomson silk drapes and custom designed silk-covered sofas. Floor-to-ceiling windows offer vantage views of the courtyard gardens or the city beyond.

### The Sukhothai Garden Suite

The Sukhothai Garden Suite has served as a home in Bangkok for presidents and celebrities. Decorated in contemporary Thai style, using rich Jim Thompson fabrics throughout, this one-of-a-kind suite has a lounge area with a grand piano, private dining room, fully equipped kitchen, separate study, bedroom with separate dressing room and grand bathroom. The total area is 198 square metres with a view of the Sathorn Road financial district set beyond the peaceful foreground of the hotel gardens.