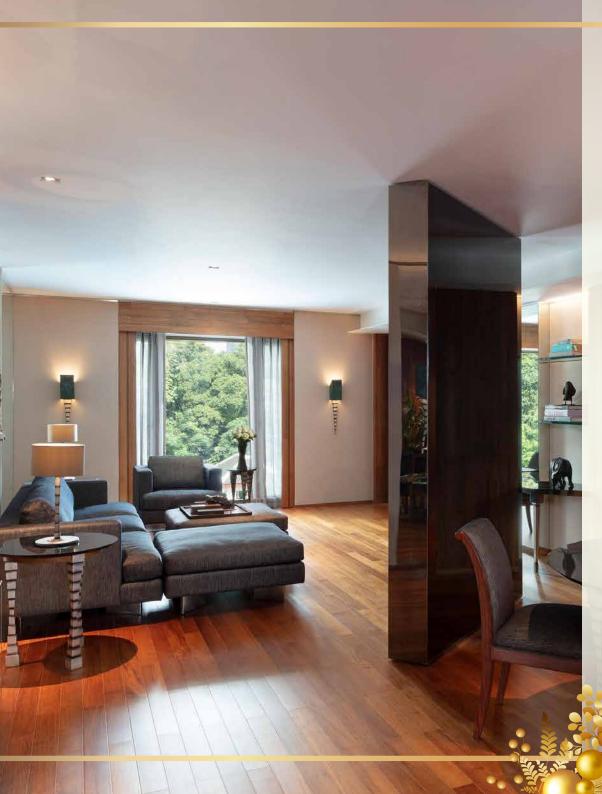

### Club Suite

With separate living, dining, bedroom, and walk-in closet areas, the expansive 90-square-metre Club Suites resemble a stylish apartment. Floor-to-ceiling windows offer views of the pool and city beyond, while the contemporary furnishings combine Thai nuances with modern technology for the ultimate in luxury and comfort.

### Deluxe Suite

Deluxe Suites are an enduring legacy, seamlessly blending crisp contemporary design, opulent Thai materials, modern technology and superb in-room amenities. The 76-square-metre suite offers separate bedroom and living areas. Taking its cue from the ancient Thai capital of Sukhothai, suites and rooms at the Main Wing bring a sense of place and an elegant contemporary edge to interiors that are at once modern, and timeless.