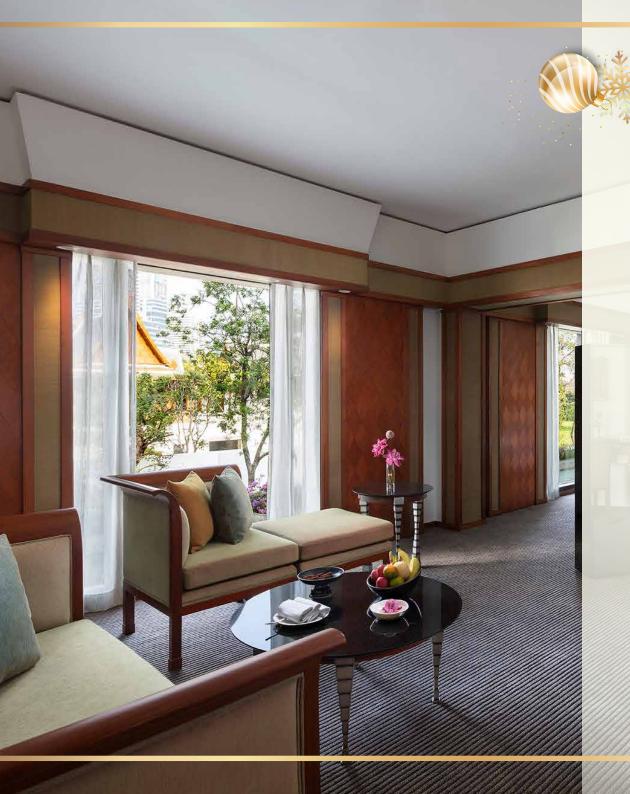

### Club Room

Embrace the grace, elegance and charm of the glorious Sukhothai kingdom in the spacious 45 square-metre Club Rooms overlooking the swimming pool. Contemporary Thai charm meets modern technology for the ultimate in luxury, comfort and timelessness.

### Club Balcony

A sumptuous fusion of granite, wood, metal, mirror and silk, combined with elegant design and intricate detailing, the light and airy 66-square-metre Club Balcony Rooms offer a sense of place and all the modern comforts. Bask in the warmth of the sun, or enjoy the glittering lights of the Bangkok skyline in the privacy of your own balcony overlooking the swimming pool.

### Club Suite

With separate living, dining, bedroom, and walk-in closet areas, the expansive 90-square-metre Club Suites resemble a stylish apartment. Floor-to-ceiling windows offer views of the pool and city beyond, while the contemporary furnishings combine Thai nuances with modern technology for the ultimate in luxury and comfort.

### Deluxe Suite

Deluxe Suites are an enduring legacy, seamlessly blending crisp contemporary design, opulent Thai materials, modern technology and superb in-room amenities. The 76-square-metre suite offers separate bedroom and living areas. Taking its cue from the ancient Thai capital of Sukhothai, suites and rooms at the Main Wing bring a sense of place and an elegant contemporary edge to interiors that are at once modern, and timeless.

### **Executive Suite**

Striking design details that ground you in a sense of place, the 76-square-metre Executive Suite's open plan suites feature full teakwood flooring, Jim Thomson silk drapes and custom designed silk-covered sofas. Floor-to-ceiling windows offer vantage views of the courtyard gardens or the city beyond.

### The Sukhothai Garden Suite

The Sukhothai Garden Suite has served as a home in Bangkok for presidents and celebrities. Decorated in contemporary Thai style, using rich Jim Thompson fabrics throughout, this one-of-a-kind suite has a lounge area with a grand piano, private dining room, fully equipped kitchen, separate study, bedroom with separate dressing room and grand bathroom. The total area is 198 square metres with a view of the Sathorn Road financial district set beyond the peaceful foreground of the hotel gardens.