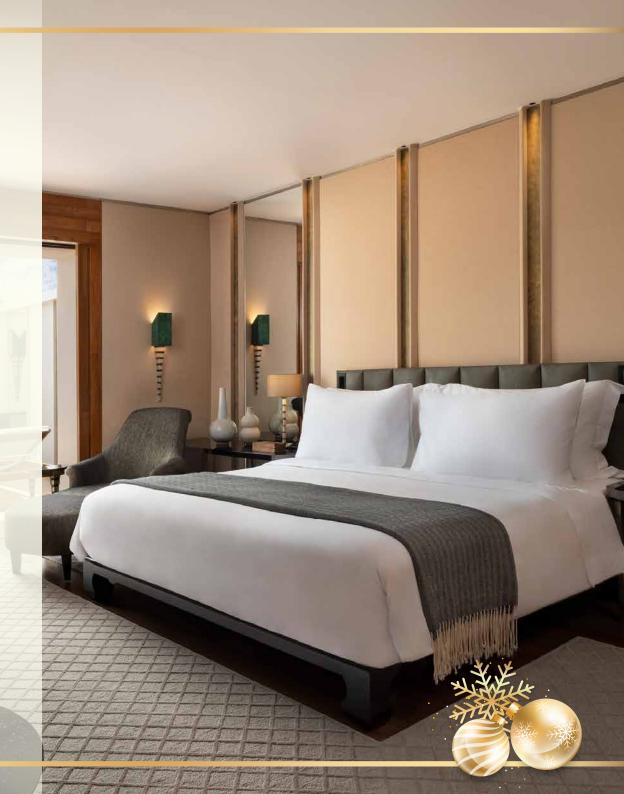

### Club Room

Embrace the grace, elegance and charm of the glorious Sukhothai kingdom in the spacious 45 square-metre Club Rooms overlooking the swimming pool. Contemporary Thai charm meets modern technology for the ultimate in luxury, comfort and timelessness.

### Club Balcony

A sumptuous fusion of granite, wood, metal, mirror and silk, combined with elegant design and intricate detailing, the light and airy 66-square-metre Club Balcony Rooms offer a sense of place and all the modern comforts. Bask in the warmth of the sun, or enjoy the glittering lights of the Bangkok skyline in the privacy of your own balcony overlooking the swimming pool.